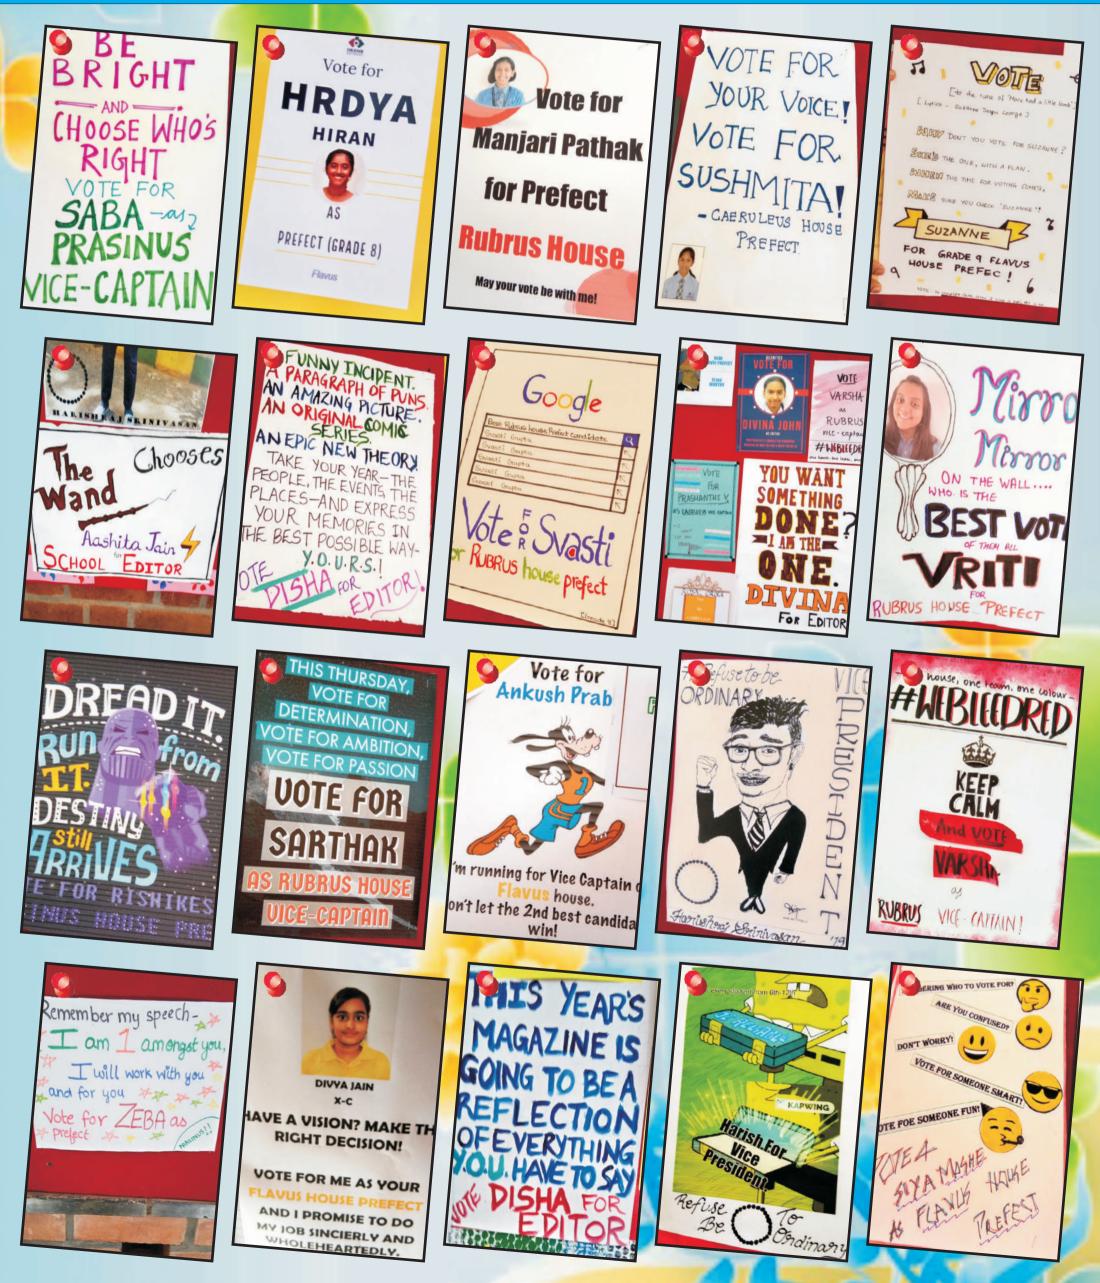

#### MESSAGE FROM THE PRINCIPAL

Electing the members of the Student Council is no mean feat at Deens. Speeches, pamphlets, posters, ballot papers, ballot boxes and not to forget the black ink to mark the index fingers of the voters – everything was on display during the elections in the Deens campus. The final voting took place on the 6th of June at the venues allotted to the different houses.

### **ELECTION FEVER AT DEENS - AT THE POLLING BOOTHS**